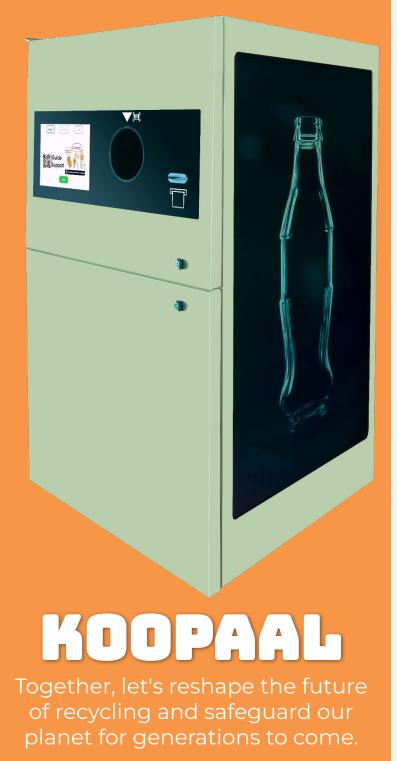

At Koopaal, we are dedicated to environmental sustainability and pioneering recycling solutions. Our reverse vending machines (RVMs) embody this commitment, offering a straightforward, efficient, and gratifying method for recycling used beverage containers.

Compact and versatile, our standalone machines boast a footprint of just 1m², seamlessly integrating into various environments. Whether situated in supermarkets, malls, restaurants, campuses, or community centers, our RVMs effortlessly blend in while making a significant impact. Despite their small size, they possess a substantial capacity. This efficiency ensures a smooth recycling process, minimizing disruptions while maximizing environmental benefits.