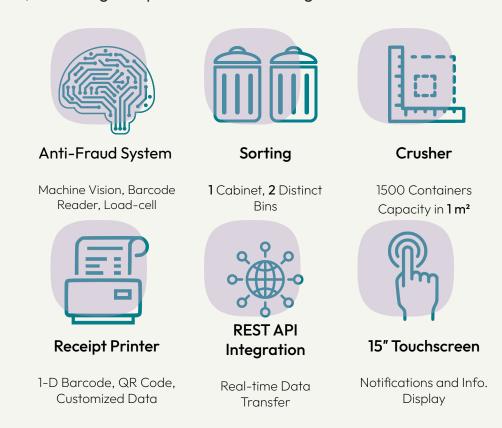

https://koopaal.com

contact@koopaal.com

| Storage Capacity                                                                                                                                                                                                                                                 |                                   | Dimensions (mm)                                                                                           |                                                                                                         |                                                      |  |
|------------------------------------------------------------------------------------------------------------------------------------------------------------------------------------------------------------------------------------------------------------------|-----------------------------------|-----------------------------------------------------------------------------------------------------------|---------------------------------------------------------------------------------------------------------|------------------------------------------------------|--|
| APPR. Single Material Feed                                                                                                                                                                                                                                       |                                   | 947                                                                                                       | 997                                                                                                     |                                                      |  |
| Cans (0.33L)                                                                                                                                                                                                                                                     | 2000                              |                                                                                                           |                                                                                                         |                                                      |  |
| PET bottles                                                                                                                                                                                                                                                      | 800                               |                                                                                                           |                                                                                                         |                                                      |  |
| APPR. Dual Material Feed                                                                                                                                                                                                                                         |                                   |                                                                                                           |                                                                                                         | <b>e</b> 1723                                        |  |
| Cans (0.33L)                                                                                                                                                                                                                                                     | 750                               |                                                                                                           |                                                                                                         |                                                      |  |
| PET bottles                                                                                                                                                                                                                                                      | 500                               |                                                                                                           |                                                                                                         |                                                      |  |
| Container Specs                                                                                                                                                                                                                                                  | Speed Capability                  | Electrical                                                                                                | Environmental                                                                                           | Connectivity                                         |  |
| Material Non refillable PET bottle and Aluminium can  Container Size Diameter: 50-130 mm Height: 80-380mm                                                                                                                                                        | Up to 30 containers per<br>minute | Nominal Voltage 220V 1 Phase AC  Power Consumption 100 W (Idle) 1000 W (Function)                         | Temperature 0-40 °C (Indoor)  Humidity maximum 90% relative humidity, non-condensing                    | LAN (Ethernet TCP/IP), WIFI, 3G/4G/5G n 90% relative |  |
| Software                                                                                                                                                                                                                                                         |                                   | Technology                                                                                                | Side Displays (Optional)                                                                                |                                                      |  |
| Barcode Database Management Advertising and Media Management API Connection SMS Management Integrated web app: management of users and collected containers data, Maintenance notifs, Rejected containers(Duo to over/under size and weight), Unmatched barcodes |                                   | Dimension Recognition Barcode Reader Crusher Sorter Bin Full Sensor Doors Sensor Vandal–Proof Touchscreen | Size 65 inch Number One or Two Software Dedicated software for signage & advertising content management |                                                      |  |